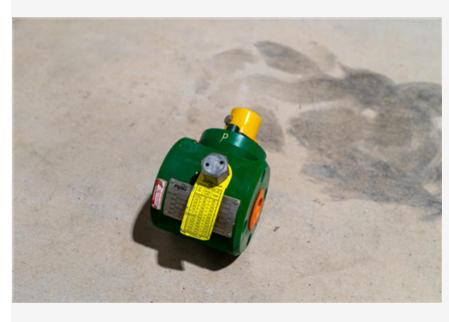

## Piper BCR24-131125112

Stock# 011014 VIN 1401-1014

\$1,200

**Detailed Specifications** 

**Additional Equipment** 

## **Additional Notes**

Piper Check Valve BCR24-131125112 Compact Ball Valve 1-1/2" Port, 6170 CWP, 10K PS Serial #: 1401-1014 As Is Unit, New Leftover Inventory

All specifications are believed to be correct. However, periodically errors and omissions do occur. Circle D Truck Sales dba FTSR will not be held liable for errors and omissions. Please verify pertinent specifications prior to sale.